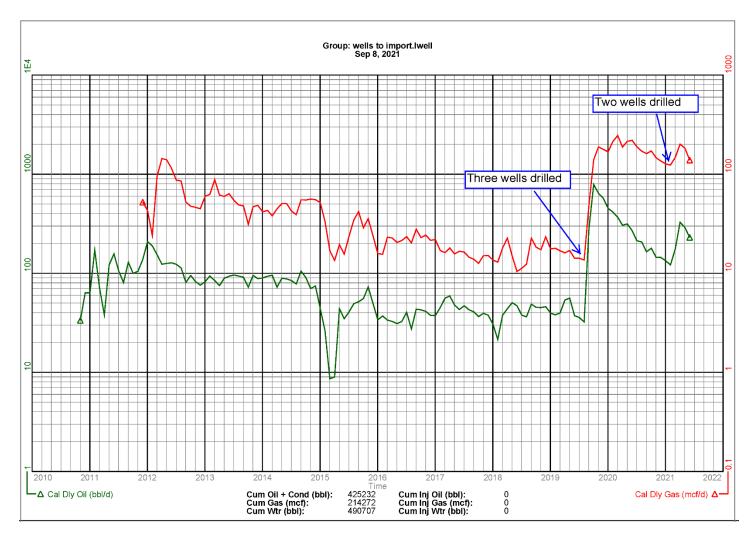

Gull Lake, Saskatchewan – Gross Production Group Plot of 153's Oil and Natural Gas Wells

#### Gull Lake, Saskatchewan – Gross Production Group Plot of 153's Oil and Natural Gas Wells

In 2019, Whitecap drilled the following three wells on the Property: 101/09-30-013-19W3/0, 101/16-30-013-19W3/0 and 102/16-30-013-19W3/0. The following two wells; 101/08-30-013-19W3/0 and 102/08-30-013-19W3/0 were drilled by Whitecap on the Property in February and March of 2021.

One section north of the Company's lands, at Section 31-013-19W3, Whitecap has drilled two horizontal wells per LSD in the Cantuar Formation. The offsetting Whitecap production suggests further drilling on 153's royalty lands could double the number of wells on the Property.

The Company also believes water injection could increase the production rate from its royalty wells. To the northwest of the Company's lands in Section 36-13-20W6 and Section 01-014-20W3, Whitecap owns water injection wells at 191/09-35-013-20W3/0 and 192/16-01-014-20W3/0.