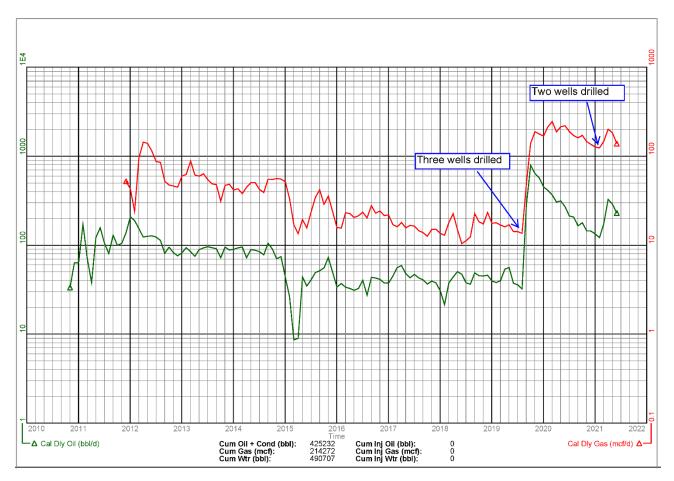

Gull Lake, Saskatchewan – Gross Production Group Plot of 153's Oil and Natural Gas Wells

#### Gull Lake, Saskatchewan – Gross Production Group Plot of 153's Oil and Natural Gas Wells

In 2019, Whitecap drilled the following three wells on the Property: 101/09-30-013-19W3/0, 101/16-30-013-19W3/0 and 102/16-30-013-19W3/0. The following two wells; 101/08-30-013-19W3/0 and 102/08-30-013-19W3/0 were drilled by Whitecap on the Property in February and March of 2021.

In 2019, Whitecap drilled the following three wells on the Property: 101/09-30-013-19W3/0, 101/16-30-013-19W3/0 and 102/16-30-013-19W3/0. The following two wells; 101/08-30-013-19W3/0 and 102/08-30-013-19W3/0 were drilled by Whitecap on the Property in February and March of 2021.

One section north of the Company's lands, at Section 31-013-19W3, Whitecap has drilled two horizontal wells per LSD in the Cantuar Formation. The offsetting Whitecap production suggests further drilling on 153's royalty lands could double the number of wells on the Property.