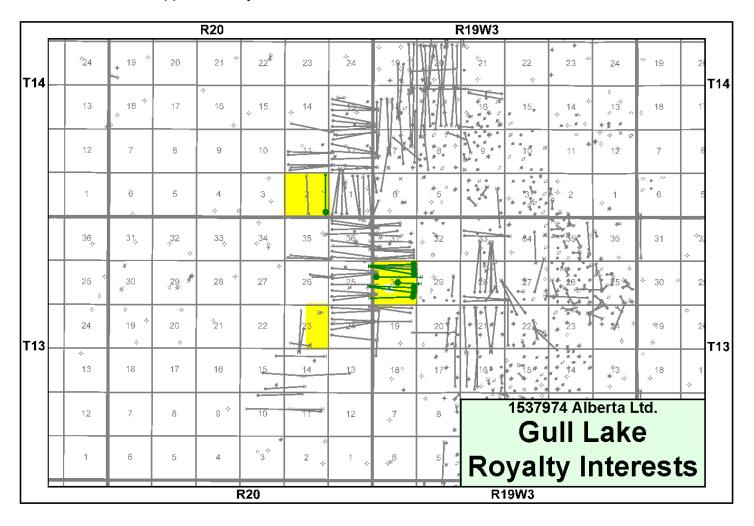

The Property consists of nine wells producing from the Cantuar Formation.

|     | R20 |                 |                           |                   |              |                     |                     | R19W3      |                                                                                                                                                                                                                                                                                                                                                                                                                                                                                                                                                                                                                                                                                                                                                                                                                                                                                                                                                                                                                                                                                                                                                                                                                                                                                                                                                                                                                                                                                                                                                                                                          |                                                                                                                                                                                                                                                                                                                                                                                                                                                                                                                                                                                                                                                                                                                                                                                                                                                                                                                                                                                                                                                                                                       |          |  |
|-----|-----|-----------------|---------------------------|-------------------|--------------|---------------------|---------------------|------------|----------------------------------------------------------------------------------------------------------------------------------------------------------------------------------------------------------------------------------------------------------------------------------------------------------------------------------------------------------------------------------------------------------------------------------------------------------------------------------------------------------------------------------------------------------------------------------------------------------------------------------------------------------------------------------------------------------------------------------------------------------------------------------------------------------------------------------------------------------------------------------------------------------------------------------------------------------------------------------------------------------------------------------------------------------------------------------------------------------------------------------------------------------------------------------------------------------------------------------------------------------------------------------------------------------------------------------------------------------------------------------------------------------------------------------------------------------------------------------------------------------------------------------------------------------------------------------------------------------|-------------------------------------------------------------------------------------------------------------------------------------------------------------------------------------------------------------------------------------------------------------------------------------------------------------------------------------------------------------------------------------------------------------------------------------------------------------------------------------------------------------------------------------------------------------------------------------------------------------------------------------------------------------------------------------------------------------------------------------------------------------------------------------------------------------------------------------------------------------------------------------------------------------------------------------------------------------------------------------------------------------------------------------------------------------------------------------------------------|----------|--|
| T14 |     | *24             | + <sup>19 *</sup>         | 20                | 21 *         | 22                  | 23                  | *<br>24    | <ul> <li></li> <li><!--</th--><th>k + + − − − − − − − − − − − − − − − − −</th><th>21<br/></th></li></ul> | k + + − − − − − − − − − − − − − − − − −                                                                                                                                                                                                                                                                                                                                                                                                                                                                                                                                                                                                                                                                                                                                                                                                                                                                                                                                                                                                                                                               | 21<br>   |  |
|     |     | 13              | 18 <sup>\$</sup>          | 17                | *<br>16<br>* | ↓ 15<br>◆           | ↓ 14                |            | τι Ν.<br>σ                                                                                                                                                                                                                                                                                                                                                                                                                                                                                                                                                                                                                                                                                                                                                                                                                                                                                                                                                                                                                                                                                                                                                                                                                                                                                                                                                                                                                                                                                                                                                                                               |                                                                                                                                                                                                                                                                                                                                                                                                                                                                                                                                                                                                                                                                                                                                                                                                                                                                                                                                                                                                                                                                                                       | 1        |  |
|     |     | 12              | 7                         | 8                 | 9            | 10                  | <u></u>             |            |                                                                                                                                                                                                                                                                                                                                                                                                                                                                                                                                                                                                                                                                                                                                                                                                                                                                                                                                                                                                                                                                                                                                                                                                                                                                                                                                                                                                                                                                                                                                                                                                          | φ         φ         φ         φ         φ         φ         φ         φ         φ         φ         φ         φ         φ         φ         φ         φ         φ         φ         φ         φ         φ         φ         φ         φ         φ         φ         φ         φ         φ         φ         φ         φ         φ         φ         φ         φ         φ         φ         φ         φ         φ         φ         φ         φ         φ         φ         φ         φ         φ         φ         φ         φ         φ         φ         φ         φ         φ         φ         φ         φ         φ         φ         φ         φ         φ         φ         φ         φ         φ         φ         φ         φ         φ         φ         φ         φ         φ         φ         φ         φ         φ         φ         φ         φ         φ         φ         φ         φ         φ         φ         φ         φ         φ         φ         φ         φ         φ         φ         φ         φ         φ         φ         φ         φ         φ         φ         φ | ĉ        |  |
|     |     | 1               | 6                         | 5                 | 4            | *<br>3 <sub>4</sub> |                     |            | * * *<br>* * * *<br>* * *                                                                                                                                                                                                                                                                                                                                                                                                                                                                                                                                                                                                                                                                                                                                                                                                                                                                                                                                                                                                                                                                                                                                                                                                                                                                                                                                                                                                                                                                                                                                                                                |                                                                                                                                                                                                                                                                                                                                                                                                                                                                                                                                                                                                                                                                                                                                                                                                                                                                                                                                                                                                                                                                                                       | 6        |  |
|     |     | 36 <sub>4</sub> | 31 <sub>4</sub>           | ,32<br>*          | 33,          |                     | 35 **               | 36.        | * 32<br>*                                                                                                                                                                                                                                                                                                                                                                                                                                                                                                                                                                                                                                                                                                                                                                                                                                                                                                                                                                                                                                                                                                                                                                                                                                                                                                                                                                                                                                                                                                                                                                                                | → <b>64 35</b> 36 31                                                                                                                                                                                                                                                                                                                                                                                                                                                                                                                                                                                                                                                                                                                                                                                                                                                                                                                                                                                                                                                                                  | *3:<br>+ |  |
|     |     | 25 *<br>¢       | *<br>30<br>*              | 29 <sup>∲</sup> * | 28 🔶         | 27                  | 26                  | 25<br>#    | 29 J                                                                                                                                                                                                                                                                                                                                                                                                                                                                                                                                                                                                                                                                                                                                                                                                                                                                                                                                                                                                                                                                                                                                                                                                                                                                                                                                                                                                                                                                                                                                                                                                     |                                                                                                                                                                                                                                                                                                                                                                                                                                                                                                                                                                                                                                                                                                                                                                                                                                                                                                                                                                                                                                                                                                       | 2!       |  |
| T13 |     | ¢<br>24         | ∘<br>19 <sup>◆</sup><br>∘ | *<br>20<br>\$     | \$21         | 22                  | 23                  |            | 19 20<br>* ¢                                                                                                                                                                                                                                                                                                                                                                                                                                                                                                                                                                                                                                                                                                                                                                                                                                                                                                                                                                                                                                                                                                                                                                                                                                                                                                                                                                                                                                                                                                                                                                                             | * 21* * 22<br>* 23<br>* 24 * 49<br>*                                                                                                                                                                                                                                                                                                                                                                                                                                                                                                                                                                                                                                                                                                                                                                                                                                                                                                                                                                                                                                                                  | 20<br>   |  |
|     |     | ۰<br>13         | 18                        | 17                | 16           |                     | 14<br>              | <u>1</u> 3 | 18° + 17*                                                                                                                                                                                                                                                                                                                                                                                                                                                                                                                                                                                                                                                                                                                                                                                                                                                                                                                                                                                                                                                                                                                                                                                                                                                                                                                                                                                                                                                                                                                                                                                                | 16 • • • • • • • • • • • • • • • • • • •                                                                                                                                                                                                                                                                                                                                                                                                                                                                                                                                                                                                                                                                                                                                                                                                                                                                                                                                                                                                                                                              | 1        |  |
|     |     | 12              | 7                         | 8                 | 9 ~          | ÷ <u>10</u>         | 11-1                | 12         |                                                                                                                                                                                                                                                                                                                                                                                                                                                                                                                                                                                                                                                                                                                                                                                                                                                                                                                                                                                                                                                                                                                                                                                                                                                                                                                                                                                                                                                                                                                                                                                                          | 1537974 Alberta Ltd.<br>Gull Lake                                                                                                                                                                                                                                                                                                                                                                                                                                                                                                                                                                                                                                                                                                                                                                                                                                                                                                                                                                                                                                                                     |          |  |
|     |     | 1               | 6                         | 5                 | 4            | °3*                 | ¢<br>2 <sub>ئ</sub> | 1 🔶        |                                                                                                                                                                                                                                                                                                                                                                                                                                                                                                                                                                                                                                                                                                                                                                                                                                                                                                                                                                                                                                                                                                                                                                                                                                                                                                                                                                                                                                                                                                                                                                                                          | Royalty Interest                                                                                                                                                                                                                                                                                                                                                                                                                                                                                                                                                                                                                                                                                                                                                                                                                                                                                                                                                                                                                                                                                      | s        |  |
| '   |     |                 |                           |                   | F            | २२०                 | 1                   |            |                                                                                                                                                                                                                                                                                                                                                                                                                                                                                                                                                                                                                                                                                                                                                                                                                                                                                                                                                                                                                                                                                                                                                                                                                                                                                                                                                                                                                                                                                                                                                                                                          | R19W3                                                                                                                                                                                                                                                                                                                                                                                                                                                                                                                                                                                                                                                                                                                                                                                                                                                                                                                                                                                                                                                                                                 |          |  |